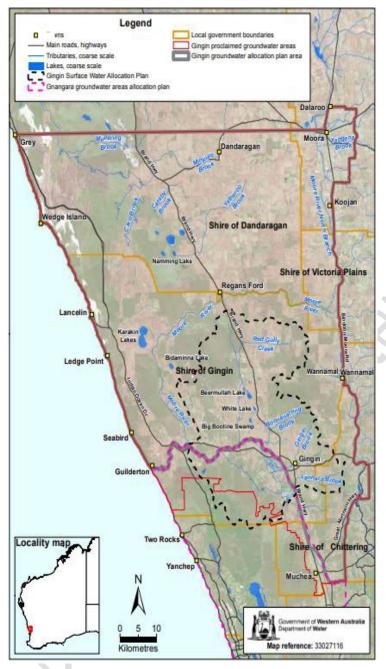

## WA – Gingin Red Gully Perth - Surficial Water Tender

## Long term lease description:

An opportunity to secure additional allocation through long term lease has recently presented itself in the Gingin Red Gully Perth - Surficial area.

We are currently fielding non-binding expressions of interest from anyone who may be seeking to expand their temporary ground water access, through a fixed price long term lease.

The lease is available on 150000KL for a contracted time of up to 3 year terms (maximum lease length on offer at this stage), with the price per KL being subject to negotiation.

Interested parties are asked to have lodged their intent by no later than 31<sup>st</sup> of August 2023, as the tender will be closing after this time.